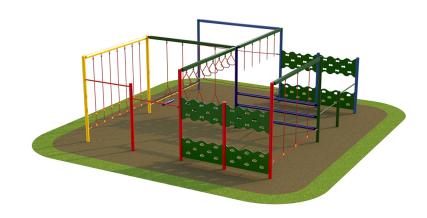

## **4 Cube Activity Station**

Product Code AMV-PF-4CA

#### **Dimensions:**

Length 5700 mm Width 6200 mm 2500 mm Height

### **Play Values**

This product supports the following areas of child development.

Balancing

Stretching & Flexibility

Strength

Hanging

Gross Motor Skills

Climbing

## **Description**

Children learn by having fun and, with AMV heavy duty vandal resistant products, you can be sure that they will do so for many years to come. The Trim Trail equipment is bright and colourful, with anti-slip surface and and helps to improve balance, agility and co-ordination. As with all AMV equipment, it is made in steel which dries quickly after the rain and won't split, distort or lose grip. Even better, unlike wood, it needs very little maintenance.