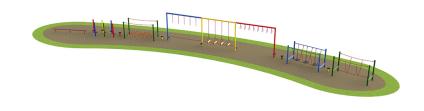

# **Trim Trail Run 5**

Product Code AMV-TTR5

£9,726

Price stated is for product only.<br/>
Contact us for a delivery & installation quote based on your location.

#### **Dimensions:**

Length 29000 mm Width 3000 mm

### line and can be arranged to follow simple curves and bends in accordance with the available space on site.

**Description** 

of challenge & amp; fun in one solution.

What's included: Zig Zag Balancing Beam 6 x Stilt Weaving Posts Rope Traverse Swinging Traverse Trapeze Monkey Bars Stepping Stones Burma Bridge

AMV Steel Trim Trail Runs offer a fixed selection of trim trail items set out in a specific order, for maximum value, variety

The approximate linear length of our Trim Trail Run 5 is 29m. However, the trail does not need to be installed in a straight